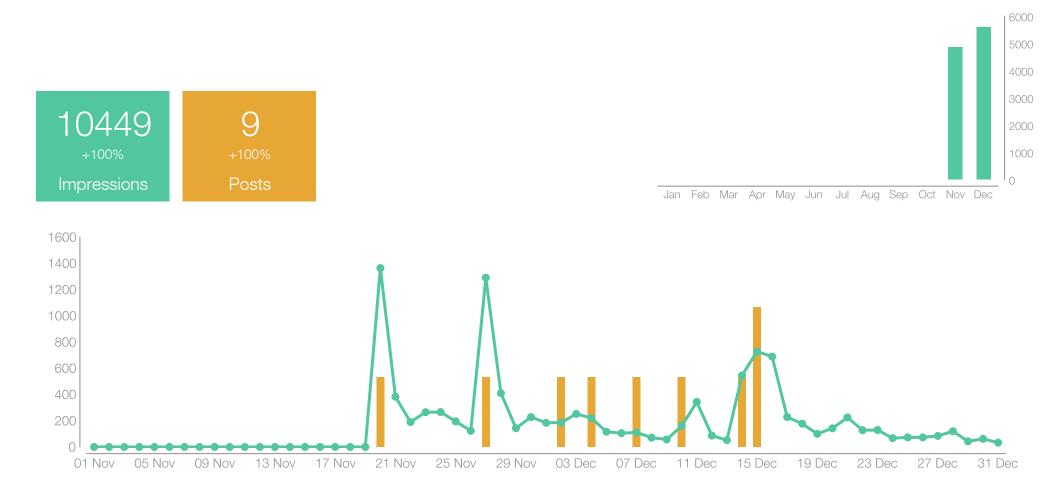

louse, France                 | 11 | 7.86%  |
| Bangladesh       | 4  | 3.57%  | Metz, France                     | 4  | 2.86%  |
| Italy            | 4  | 2.86%  | Paris, France                    | 2  | 1.43%  |
| Belgium          | 2  | 1.43%  | Sylhet, Sylhet Division, Banglad | 2  | 1.43%  |
| Germany          | 2  | 1.43%  | Esch-sur-Alzette, Luxembourg     | 2  | 1.43%  |
| Iraq             | 2  | 1.43%  | As Sulaymaniyah, Iraq            | 0  | 0.71%  |
| Greece           | 2  | 1.43%  | Aba, Nigeria                     | 0  | 0.71%  |
| Spain            | 2  | 1.43%  | Puławy, Poland                   | 0  | 0.71%  |



### Reach of the page







# Clicks on page











### Interactions





150





# Community growth

in UNIVERSEH





### Reach of the page

in UNIVERSEH





### Interactions





25 +100% Comments

229 +100% Clicks 409 +100% Interactions







## Community growth

■ UNIVERSEH







### Video views

UNIVERSEH





### Interactions