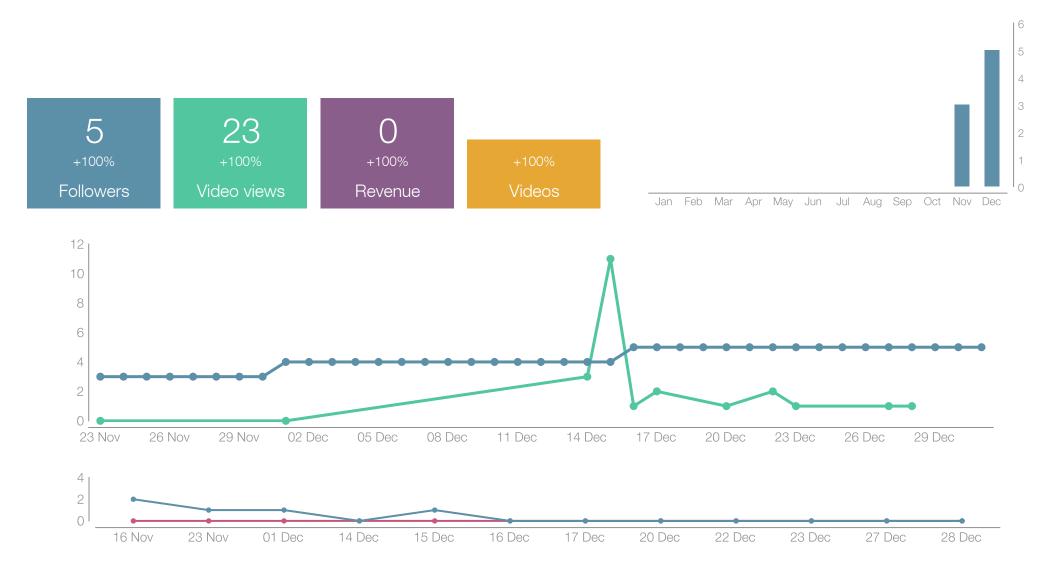

An initial analysis of our social media presence for the months of November and December 2020 has been made, showing a constant increase of followers.