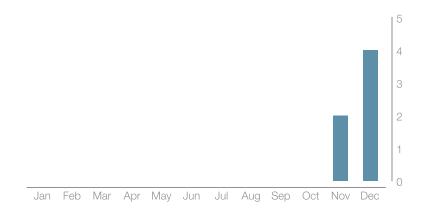

An initial analysis of our social media presence for the months of November and December 2020 has been made, showing a constant increase of followers.

# Community growth

**UNIVERSEH** 