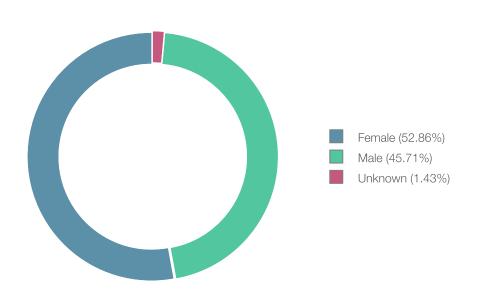

ter, while we will develop more content for our other platforms in the coming months.

An initial analysis of our social media presence for the months of November and December 2020 has been made, showing a constant increase of followers.

#### 2. Annexes

#### UNIVERSEH LinkedIn page



















#### UNIVERSEH Twitter page



















#### • UNIVERSEH Instagram page



















**UNIVERSEH Facebook page** 



















UNIVERSEH Youtube Channel



• Social Media analytics















# Social Media Insights UNIVERSEH

01 Nov 20 - 31 Dec 20

- UNIVERSEH
- **f** UNIVERSEH
- in UNIVERSEH
- UNIVERSEH



# Community growth





**UNIVERSEH** 

### Interactions





200





# Community growth

**f** UNIVERSEH



**UNIVERSEH** 



## Demographics: gender and age









# Demographics: countries and cities



| Top 10 countries |    |        | Top 10 cities                    |    |        |
|------------------|----|--------|----------------------------------|----|--------|
| Luxembourg       | 39 | 28.57% | Luxembourg, Luxembourg           | 35 | 25.71% |
| Poland           | 37 | 27.14% | Kraków, Poland                   | 32 | 22.86% |
| France           | 21 | 15.71% | Toulouse, France                 | 11 | 7.86%  |
| Bangladesh       | 4  | 3.57%  | Metz, France                     | 4  | 2.86%  |
| Italy            | 4  | 2.86%  | Paris, France                    | 2  | 1.43%  |
| Belgium          | 2  | 1.43%  | Sylhet, Sylhet Division, Banglad | 2  | 1.43%  |
| Germany          | 2  | 1.43%  | Esch-sur-Alzette, Luxembourg     | 2  | 1.43%