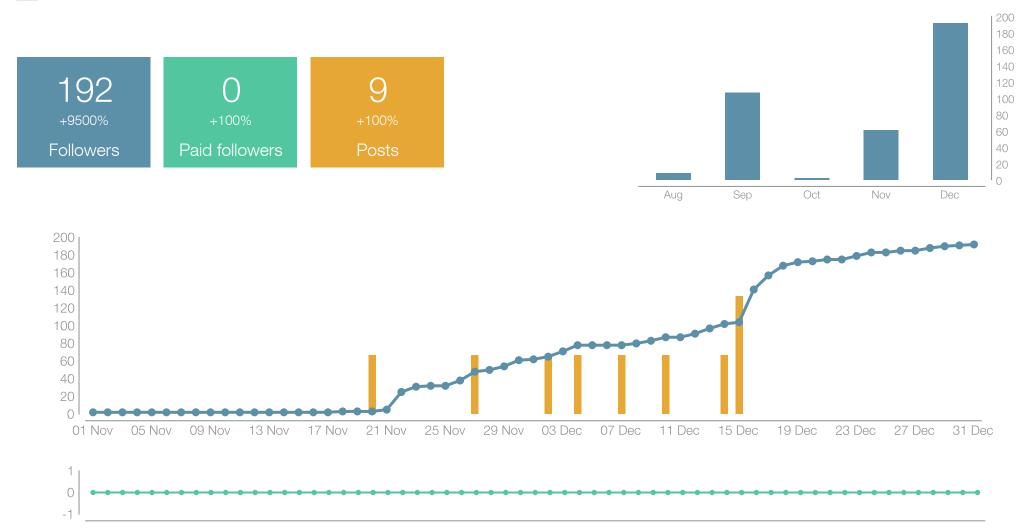

An initial analysis of our social media presence for the months of November and December 2020 has been made, showing a constant increase of followers.

# Community growth

**UNIVERSEH** 