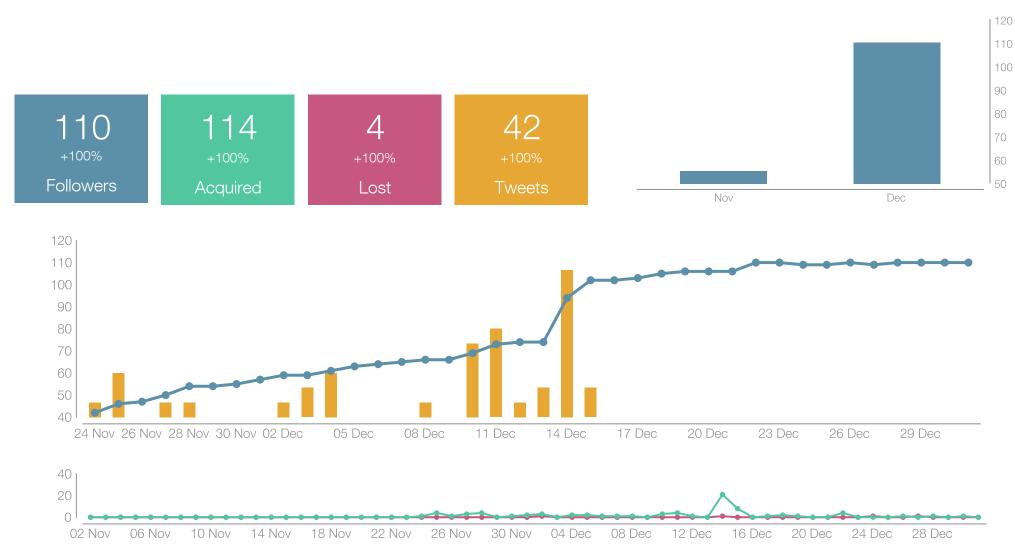

An initial analysis of our social media presence for the months of November and December 2020 has been made, showing a constant increase of followers.

# Community growth

**UNIVERSEH** 