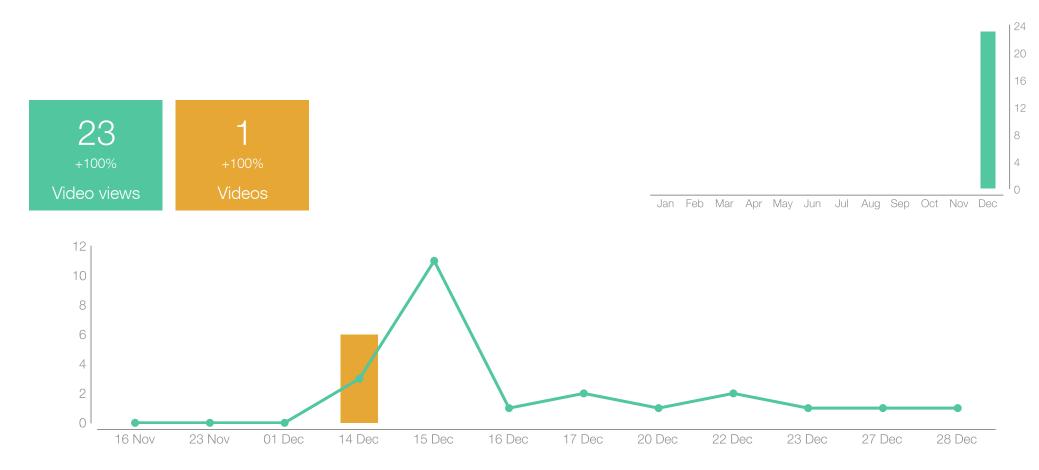

%  | Paris, France                    | 2  | 1.43%  |
| Belgium          | 2  | 1.43%  | Sylhet, Sylhet Division, Banglad | 2  | 1.43%  |
| Germany          | 2  | 1.43%  | Esch-sur-Alzette, Luxembourg     | 2  | 1.43%  |
| Iraq             | 2  | 1.43%  | As Sulaymaniyah, Iraq            | 0  | 0.71%  |
| Greece           | 2  | 1.43%  | Aba, Nigeria                     | 0  | 0.71%  |
| Spain            | 2  | 1.43%  | Puławy, Poland                   | 0  | 0.71%  |



### Reach of the page







# Clicks on page











### Interactions





150





# Community growth

in UNIVERSEH





### Reach of the page

in UNIVERSEH





### Interactions





25 +100% Comments

229 +100% Clicks 409 +100% Interactions







## Community growth

■ UNIVERSEH







### Video views

UNIVERSEH





### Interactions