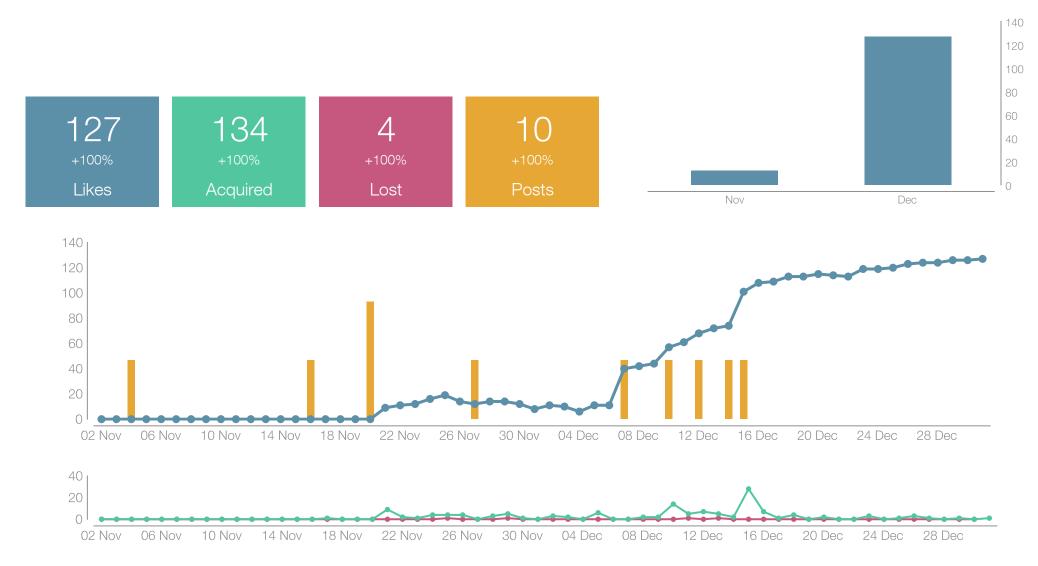

# Community growth

**UNIVERSEH** 

An initial analysis of our social media presence for the months of November and December 2020 has been made, showing a constant increase of followers.