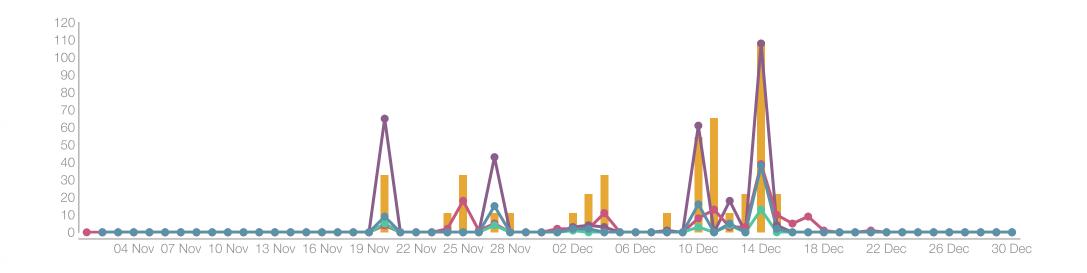

Off Meeting in December 2020, we have decided to focus primarily on Linkedln, Facebook and Twitter, while we will develop more content for our other platforms in the coming months.

An initial analysis of our social media presence for the months of November and December 2020 has been made, showing a constant increase of followers.

#### 2. Annexes

#### UNIVERSEH LinkedIn page



















#### UNIVERSEH Twitter page



















#### • UNIVERSEH Instagram page



















**UNIVERSEH Facebook page** 



















UNIVERSEH Youtube Channel



• Social Media analytics















# Social Media Insights UNIVERSEH

01 Nov 20 - 31 Dec 20

- UNIVERSEH
- **f** UNIVERSEH
- in UNIVERSEH
- UNIVERSEH



# Community growth





**UNIVERSEH** 

### Interactions





200





# Community growth

**f** UNIVERSEH



**UNIVERSEH** 



## Demographics: gender and age









# Demographics: countries and cities



| Top 10 countries |    |        | Top 10 cities                    |    |        |
|------------------|----|--------|----------------------------------|----|--------|
| Luxembourg       | 39 | 28.57% | Luxembourg, Luxembourg           | 35 | 25.71% |
| Poland           | 37 | 27.14% | Kraków, Poland                   | 32 | 22.86% |
| France           | 21 | 15.71% | Toulouse, France                 | 11 | 7.86%  |
| Bangladesh       | 4  | 3.57%  | Metz, France                     | 4  | 2.86%  |
| Italy            | 4  | 2.86%  | Paris, France                    | 2  | 1.43%  |
| Belgium          | 2  | 1.43%  | Sylhet, Sylhet Division, Banglad |