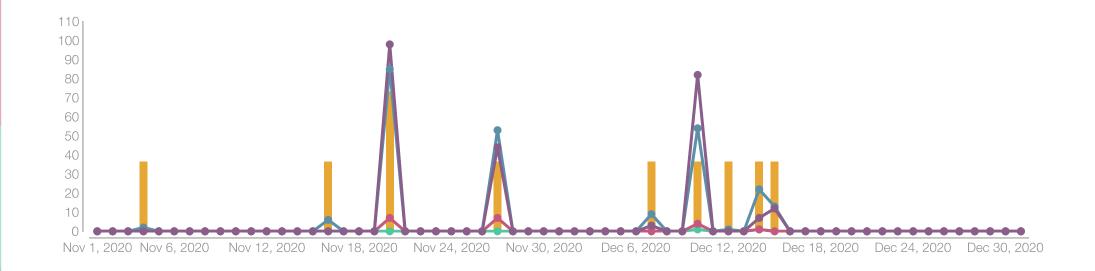

Poland                   | 32 | 22.86% |
| France           | 21 | 15.71% | Toulouse, France                 | 11 | 7.86%  |
| Bangladesh       | 4  | 3.57%  | Metz, France                     | 4  | 2.86%  |
| Italy            | 4  | 2.86%  | Paris, France                    | 2  | 1.43%  |
| Belgium          | 2  | 1.43%  | Sylhet, Sylhet Division, Banglad | 2  | 1.43%  |
| Germany          | 2  | 1.43%  | Esch-sur-Alzette, Luxembourg     | 2  | 1.43%  |
| Iraq             | 2  | 1.43%  | As Sulaymaniyah, Iraq            | 0  | 0.71%  |
| Greece           | 2  | 1.43%  | Aba, Nigeria                     | 0  | 0.71%  |
| Spain            | 2  | 1.43%  | Puławy, Poland                   | 0  | 0.71%  |



### Reach of the page







# Clicks on page











### Interactions





150





# Community growth

in UNIVERSEH





### Reach of the page

in UNIVERSEH





### Interactions





25 +100% Comments

229 +100% Clicks 409 +100% Interactions







## Community growth

■ UNIVERSEH







### Video views

UNIVERSEH





### Interactions