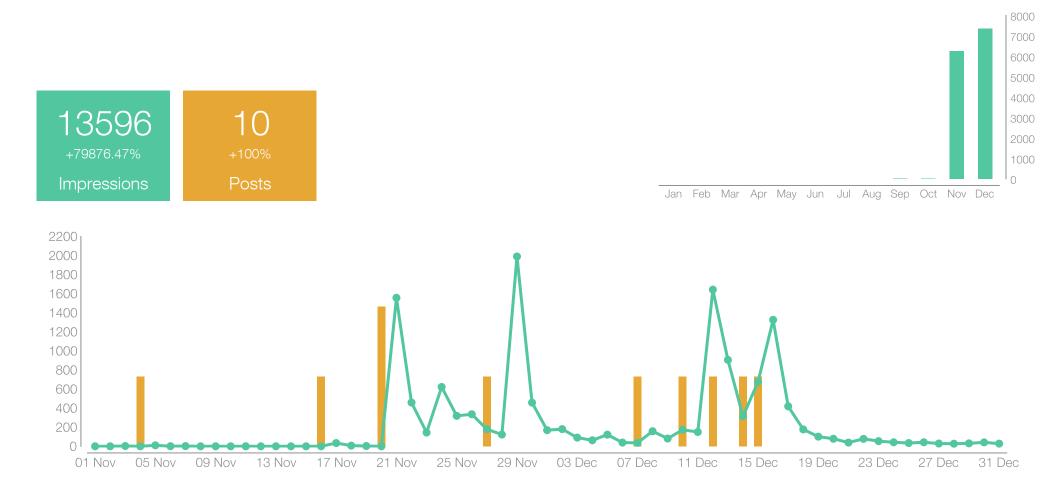

### Video views

UNIVERSEH

An initial analysis of our social media presence for the months of November and December 2020 has been made, showing a constant increase of followers.