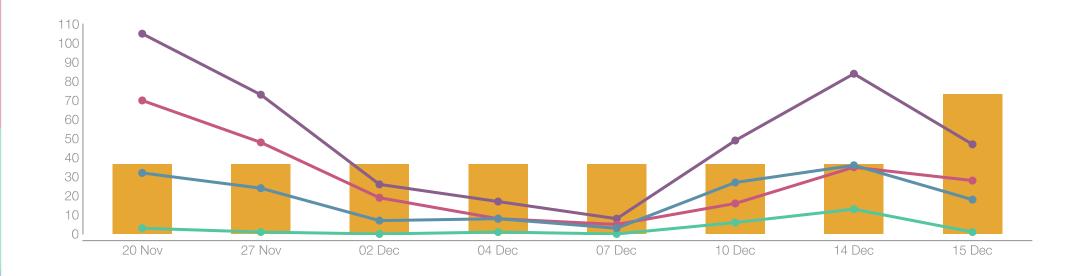

rance                     | 4  | 2.86%  |
| Italy            | 4  | 2.86%  | Paris, France                    | 2  | 1.43%  |
| Belgium          | 2  | 1.43%  | Sylhet, Sylhet Division, Banglad | 2  | 1.43%  |
| Germany          | 2  | 1.43%  | Esch-sur-Alzette, Luxembourg     | 2  | 1.43%  |
| Iraq             | 2  | 1.43%  | As Sulaymaniyah, Iraq            | 0  | 0.71%  |
| Greece           | 2  | 1.43%  | Aba, Nigeria                     | 0  | 0.71%  |
| Spain            | 2  | 1.43%  | Puławy, Poland                   | 0  | 0.71%  |



### Reach of the page







# Clicks on page











### Interactions





150





# Community growth

in UNIVERSEH





### Reach of the page

in UNIVERSEH





### Interactions





25 +100% Comments

229 +100% Clicks 409 +100% Interactions







## Community growth

■ UNIVERSEH







### Video views

UNIVERSEH





### Interactions