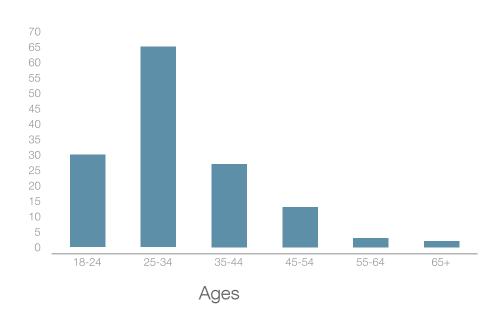

r, while we will develop more content for our other platforms in the coming months.

An initial analysis of our social media presence for the months of November and December 2020 has been made, showing a constant increase of followers.

#### 2. Annexes

#### UNIVERSEH LinkedIn page



















#### UNIVERSEH Twitter page



















#### • UNIVERSEH Instagram page



















**UNIVERSEH Facebook page** 



















UNIVERSEH Youtube Channel



• Social Media analytics















# Social Media Insights UNIVERSEH

01 Nov 20 - 31 Dec 20

- UNIVERSEH
- **f** UNIVERSEH
- in UNIVERSEH
- UNIVERSEH



# Community growth





**UNIVERSEH** 

### Interactions





200





# Community growth

**f** UNIVERSEH



**UNIVERSEH** 



## Demographics: gender and age









# Demographics: countries and cities



| Top 10 countries |    |        | Top 10 cities                    |    |        |
|------------------|----|--------|----------------------------------|----|--------|
| Luxembourg       | 39 | 28.57% | Luxembourg, Luxembourg           | 35 | 25.71% |
| Poland           | 37 | 27.14% | Kraków, Poland                   | 32 | 22.86% |
| France           | 21 | 15.71% | Toulouse, France                 | 11 | 7.86%  |
| Bangladesh       | 4  | 3.57%  | Metz, France                     | 4  | 2.86%  |
| Italy            | 4  | 2.86%  | Paris, France                    | 2  | 1.43%  |
| Belgium          | 2  | 1.43%  | Sylhet, Sylhet Division, Banglad | 2  | 1.43%  |
| Germany          | 2  | 1.43%  | Esch-sur-Alzette, Luxembourg     | 2  | 1.43%  |