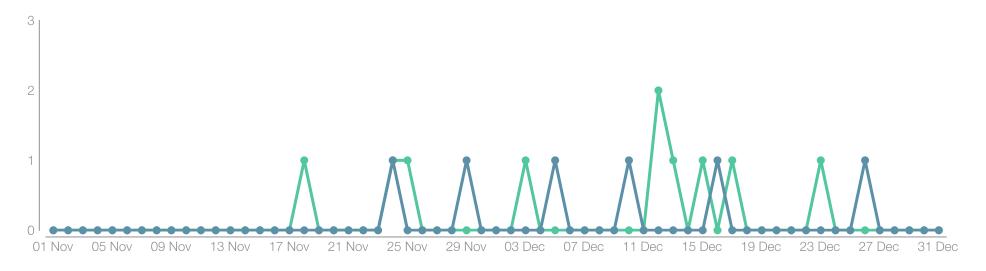

| 37 | 27.14% | Kraków, Poland                   | 32 | 22.86% |
| France           | 21 | 15.71% | Toulouse, France                 | 11 | 7.86%  |
| Bangladesh       | 4  | 3.57%  | Metz, France                     | 4  | 2.86%  |
| Italy            | 4  | 2.86%  | Paris, France                    | 2  | 1.43%  |
| Belgium          | 2  | 1.43%  | Sylhet, Sylhet Division, Banglad | 2  | 1.43%  |
| Germany          | 2  | 1.43%  | Esch-sur-Alzette, Luxembourg     | 2  | 1.43%  |
| Iraq             | 2  | 1.43%  | As Sulaymaniyah, Iraq            | 0  | 0.71%  |
| Greece           | 2  | 1.43%  | Aba, Nigeria                     | 0  | 0.71%  |
| Spain            | 2  | 1.43%  | Puławy, Poland                   | 0  | 0.71%  |



### Reach of the page







# Clicks on page











### Interactions





150





# Community growth

in UNIVERSEH





### Reach of the page

in UNIVERSEH





### Interactions





25 +100% Comments

229 +100% Clicks 409 +100% Interactions







## Community growth

■ UNIVERSEH







### Video views

UNIVERSEH





### Interactions